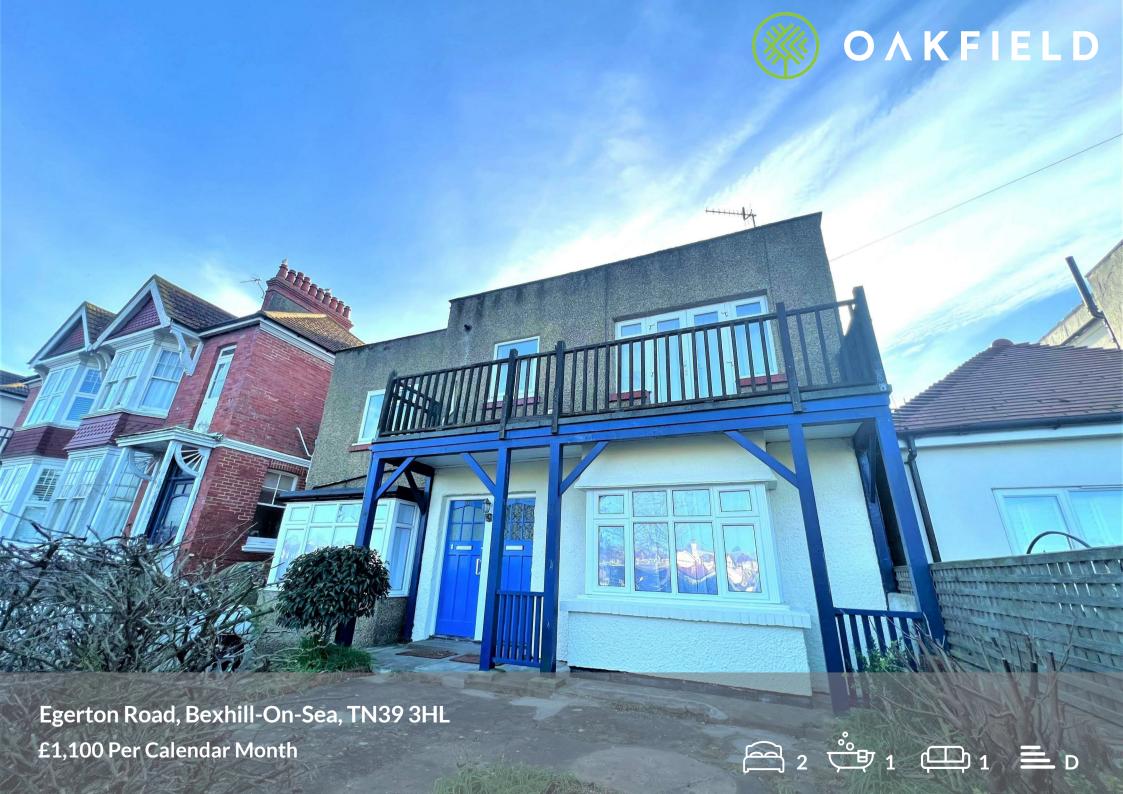

# Egerton Road, Bexhill-On-Sea, TN39 3HL

\*\*Zero Deposit available\*\*

A two-bedroom apartment with private entrance within walking distance to the sea... What more could you ask for?

This property is in a fantastic location and boasts from being directly opposite Egerton Park and only a short walk into the town centre itself.

As you enter the property up the flight of stairs you are greeted with a bright and airy landing space with doors leading to all principle rooms. Firstly you have the living room with double doors leading out to the large balcony with views over Egerton Park and Bexhill Polegrove, you then have your kitchen with matching wall and base units, a electric free standing cooker and integrated fridge/freezer. Further rooms include a modern fitted bathroom with full sized bath and shower over, a WC, hand basin and a large heated towel rail, the master bedroom over looks the back of the property which is actually south facing so benefits from an amazing amount of natural light beaming through all day, it also benefits from a built in wardrobe and lastly you have the second double bedroom with views over the park.

Further benefits of the property include your own private entrance, double glazing, gas central heating and permit parking.