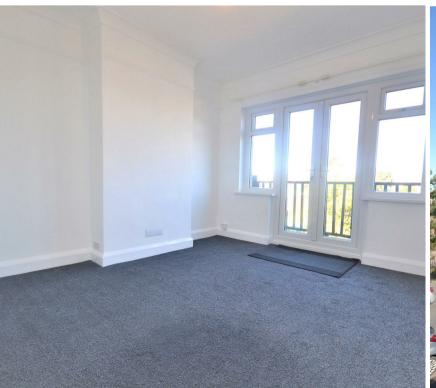

As you enter the property up the flight of stairs you are greeted with a bright and airy landing space with doors leading to all principle rooms. Firstly you have the living room with double doors leading out to the large balcony with views over Egerton Park and Bexhill Polegrove, you then have your kitchen with matching wall and base units, a electric free standing cooker and integrated fridge/freezer. Further rooms include a modern fitted bathroom with full sized bath and shower over, a WC, hand basin and a large heated towel rail, the master bedroom over looks the back of the property which is actually south facing so benefits from an amazing amount of natural light beaming through all day, it also benefits from a built in wardrobe and lastly you have the second double bedroom with views over the park.

Further benefits of the property include your own private entrance, double glazing, gas central heating and permit parking.