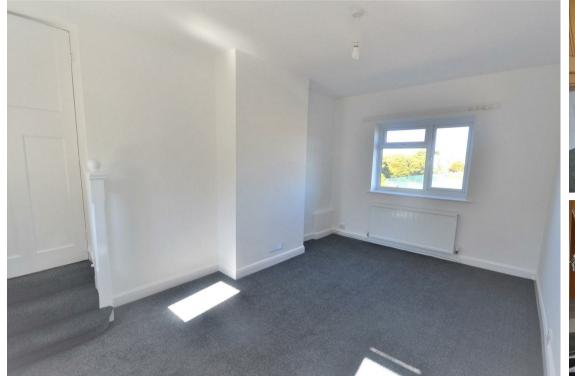

### Bedroom One

15'08 x 10'00 (4.78m x 3.05m)

**Bedroom Two** 13'02 x 10'00 (4.01m x 3.05m)