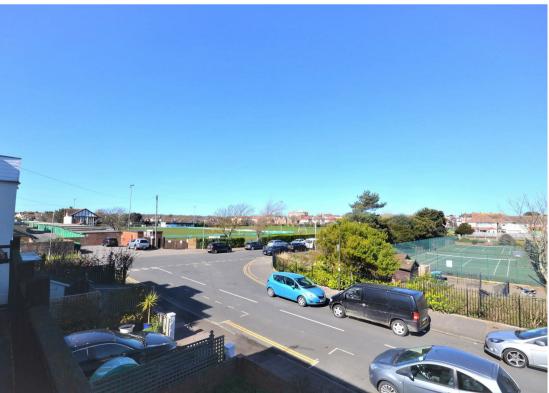

As you enter the property up the flight of stairs you are greeted with a bright and airy landing space with doors leading to all principle rooms. Firstly you have the living room with double doors leading out to the large balcony with views over Egerton Park and Bexhill Polegrove, you then have your kitchen with matching wall and base units, a electric free standing cooker and integrated fridge/freezer. Further rooms include a modern fitted bathroom with full sized bath and shower over, a WC, hand basin and a large heated towel rail, the master bedroom over looks the back of the property which is actually south facing so benefits from an amazing amount of natural light beaming through all day, it also benefits from a built in wardrobe and lastly you have the second double bedroom with views over the park.