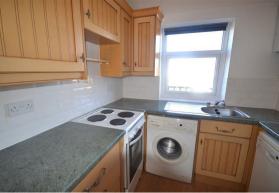

#### Kitchen

8'01 x 7'09 (2.46m x 2.36m)

**Living Room** 12'07 x 10'11 (3.84m x 3.33m)