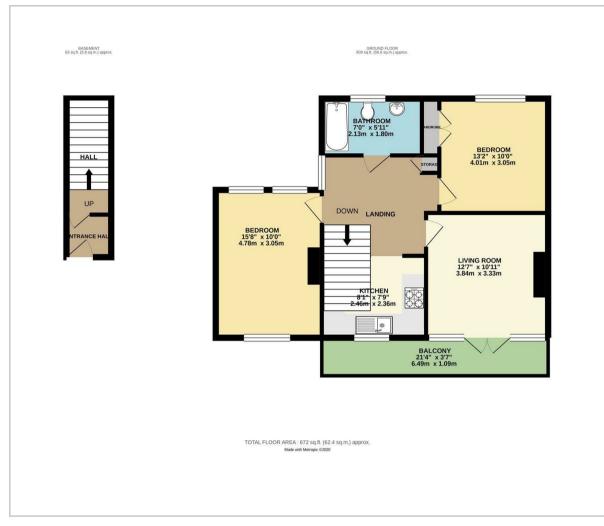

#### Kitchen

8'01 x 7'09 (2.46m x 2.36m)

**Living Room** 12'07 x 10'11 (3.84m x 3.33m)

### Bedroom One

15'08 x 10'00 (4.78m x 3.05m)

**Bedroom Two** 13'02 x 10'00 (4.01m x 3.05m)

#### Bathroom

7'00 x 5'11 (2.13m x 1.80m)

Council Tax Band A - £1,626.00

#### Floor Plan